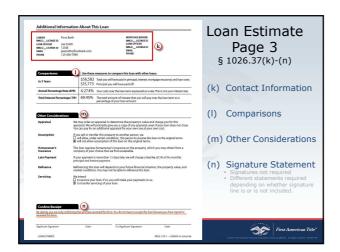

## Additional Model Forms & Variations • Forms differ based on: - Sale vs. loan only - Split forms for: • Borrower's transaction • Seller's transaction - Alternative "Calculating Cash to Close" table - Etc.