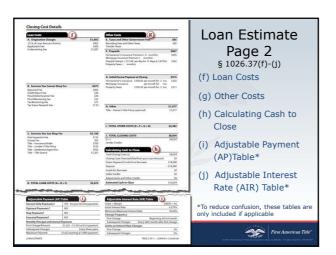

#### Replaces current GFE and initial TIL Three pages Provided by lender or mortgage broker Deliver or place in mail within 3 "business days" of application (including Saturday if lender open)