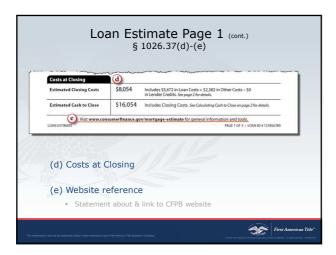

#### Replaces current GFE and initial TIL Three pages Provided by lender or mortgage broker Deliver or place in mail within 3 "business days" of application (including Saturday if lender open)