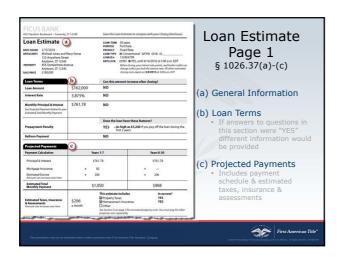

#### Replaces current GFE and initial TIL Three pages Provided by lender or mortgage broker Deliver or place in mail within 3 "business days" of application (including Saturday if lender open)